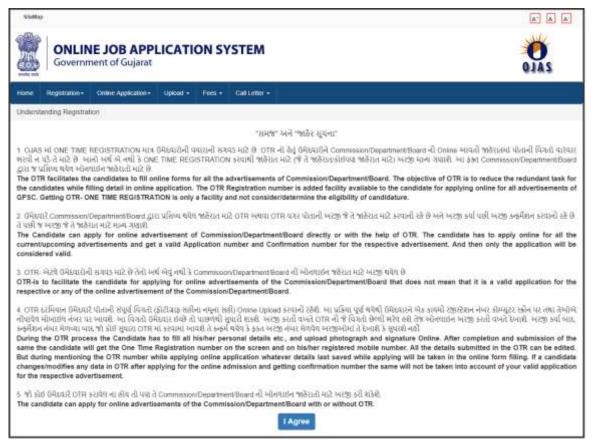

2. On clicking on "Online Application"->Apply the following screen with advertisement will appear: and also click on "I Agree" (if you agree) and proceed ahead.

3. Now fill in the all the details carefully.